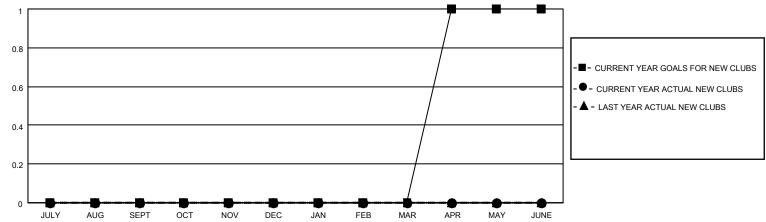

## District 105SE

| LOCATION ENGLAND      |               |           | District 105SE |                       |                          | Results as of: 11/30/2021 |                                                    |  |
|-----------------------|---------------|-----------|----------------|-----------------------|--------------------------|---------------------------|----------------------------------------------------|--|
| Clubs                 |               |           |                | Members               |                          |                           |                                                    |  |
| RESULTS FOR 2021-2022 |               |           |                | RESULTS FOR 2021-2022 |                          |                           |                                                    |  |
| QUARTER               | NEW CLUB GOAL | NEW CLUBS | DROPPED CLUBS  | QUARTER ME            | EMBER GROWTH NET<br>GOAL | MEMBER GROWTH<br>ACTUAL   | DROPPED<br>MEMBERS ACTUAL<br>(including transfers) |  |
| JULY/AUG/SEPT         | 0             | 0         | 1              | <br>  JULY/AUG/SEPT   | 10                       | 17                        | 14                                                 |  |
| OCT/NOV/DEC           | 0             | 0         | 0              | OCT/NOV/DEC           | 20                       | 22                        | 11                                                 |  |
| JAN/FEB/MAR           | 0             | 0         | 0              | JAN/FEB/MAR           | 25                       | 0                         | 0                                                  |  |
| APR/MAY/JUNE          | 1             | 0         | 0              | APR/MAY/JUNE          | 20                       | 0                         | 0                                                  |  |
|                       | GOALS         | AND ACTUA | L NEW CLUBS C  | UMULATIVE             |                          |                           | J                                                  |  |