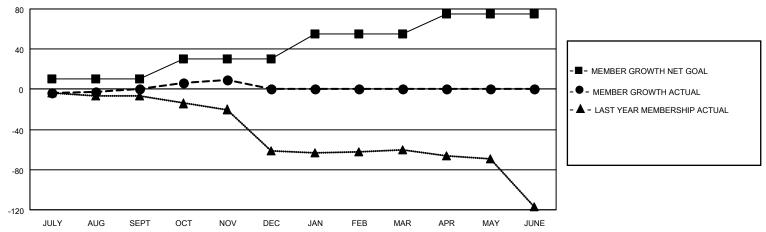

## District 105SE

| LOCATION ENGLAND      |               |           | District 105SE |                       |                          | Results as of: 11/30/2021 |                                                    |  |
|-----------------------|---------------|-----------|----------------|-----------------------|--------------------------|---------------------------|----------------------------------------------------|--|
| Clubs                 |               |           |                | Members               |                          |                           |                                                    |  |
| RESULTS FOR 2021-2022 |               |           |                | RESULTS FOR 2021-2022 |                          |                           |                                                    |  |
| QUARTER               | NEW CLUB GOAL | NEW CLUBS | DROPPED CLUBS  | QUARTER ME            | EMBER GROWTH NET<br>GOAL | MEMBER GROWTH<br>ACTUAL   | DROPPED<br>MEMBERS ACTUAL<br>(including transfers) |  |
| JULY/AUG/SEPT         | 0             | 0         | 1              | <br>  JULY/AUG/SEPT   | 10                       | 17                        | 14                                                 |  |
| OCT/NOV/DEC           | 0             | 0         | 0              | OCT/NOV/DEC           | 20                       | 22                        | 11                                                 |  |
| JAN/FEB/MAR           | 0             | 0         | 0              | JAN/FEB/MAR           | 25                       | 0                         | 0                                                  |  |
| APR/MAY/JUNE          | 1             | 0         | 0              | APR/MAY/JUNE          | 20                       | 0                         | 0                                                  |  |
|                       | GOALS         | AND ACTUA | L NEW CLUBS C  | UMULATIVE             |                          |                           | J                                                  |  |